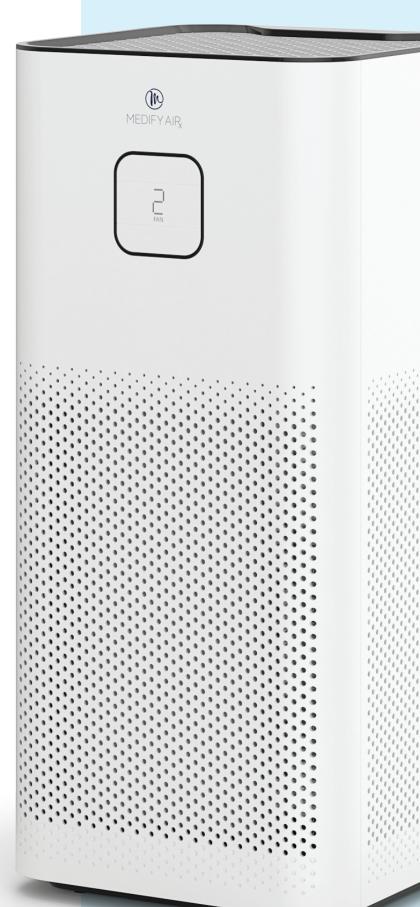

## MA-50 v3.0

Medify Air's 3-in-1 pre-filter, True HEPA H13 filter, and activated carbon filter remove 99.9% of particles down to 0.1 microns, removing airborne particles like allergens, odors, VOCs, dust, smog, and more!

## **Function**

- Preset Timers
- 4 Fan Speeds
- Sleep Mode
- Filter Indicator
- Easy Filter Replacement
- Touch Controls
- Child Lock