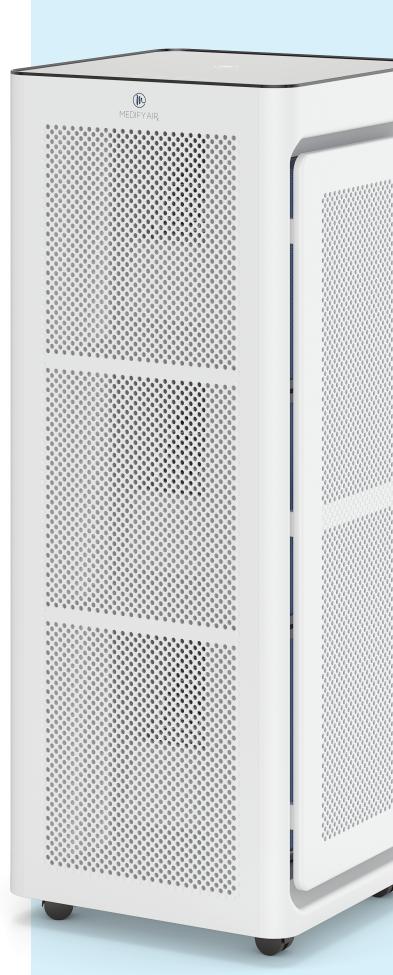

## MA-1400 PRO

The MA-1400 PRO provides massive coverage for your commercial space. It includes wheels to allow you to easily move from room to room and is ideal for extra-large spaces. Medify Air's 3-in-1 pre-filter, True HEPA H14 filter, and activated carbon filter remove airborne particles like allergens, odors, VOCs, dust, smog, and more! The H14 HEPA filter material is tested to remove 99.97% of particles from 0.1 to 0.3 microns.<sup>2</sup>

It is perfect for conference rooms, reception areas, auditoriums, and gymnasiums. The MA-1400 PRO provides CDC recommended 5 clean air changes per hour (5 ACH) in rooms up to 1,935 sq ft.<sup>3</sup>